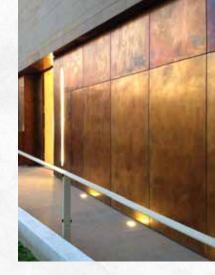

### LIQUID METAL EFFECT

This effect is obtained by using a simple coating cycle (on MDF panels or melamine paper), followed by a careful sanding and brushing process during which the metal particles present in the coating film are polished, creating a metallic surface.

#### **KEY FEATURES**

- Spray application.
- All the visual beauty of sheet metal.
- Allows for greater flexibility and a faster working process than sheet metal.
- Can be applied to three-dimensional objects.
- Special coating with a protective transparent layer will slow down the natural oxidization process