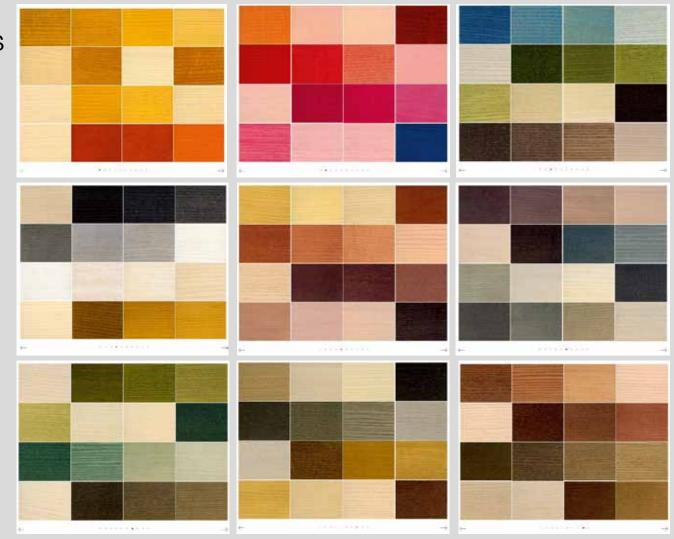

## WOOD STAINS

Innovative series of dyes take into account the current colour trends to achieve a trendy visual result and a great chromatic impact. One can choose from a wide range of stains to match the required design mood board.

Note: These stains are done on white ash e-----eveneer and they may vary as per different woods/ veneers.