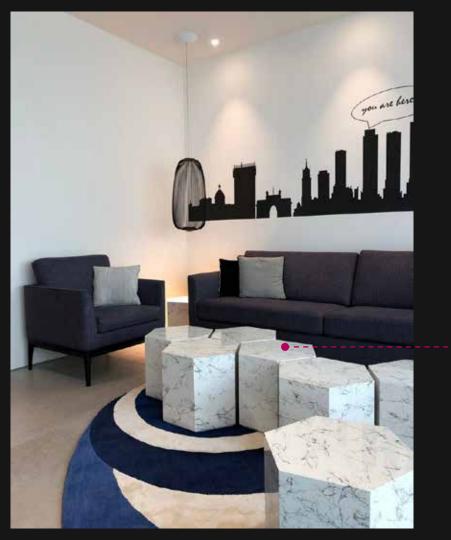

## MARBLE EFFECTS

It is done to achieve marble looking finish on any wooden surface. Highly scratch and chemical resistant. **Any marble can be replicated on wooden piece as per design requirements.** 

### MARBLE EFFECT ON FURNITURE

## **KEY FEATURES**

- Visual beauty of natural stone.
- Warmer wood texture than natural stone.
- Good chemical/physical resistance.