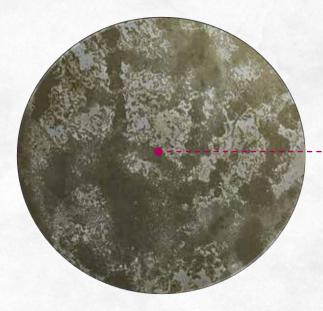

## SHADED METAL

It is a combination of different metallic pigments to achieve a unique piece of fluid metal art.

- Exclusively with Colourcoats.
- It can be done in various combinations depending on design site requirements.

### VERTICAL SHADED METAL(Cu + Ni)

### HORIZONTAL SHADED METAL (Cu + Ni)