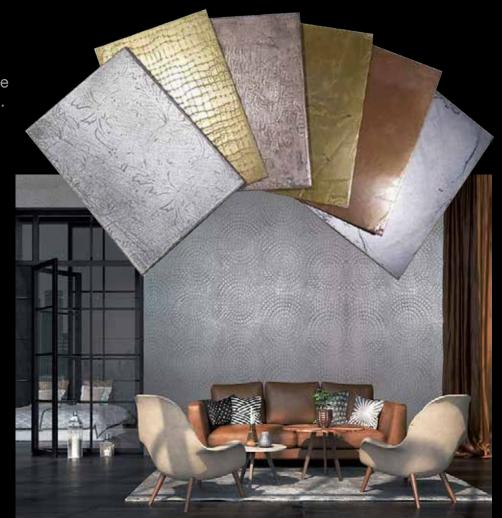

## SHADED METAL

It is a combination of different metallic pigments to achieve a unique piece of fluid metal art.

- Exclusively with Colourcoats.
- It can be done in various combinations depending on design site requirements.

### VERTICAL SHADED METAL(Cu + Ni)

### HORIZONTAL SHADED METAL (Cu + Ni)