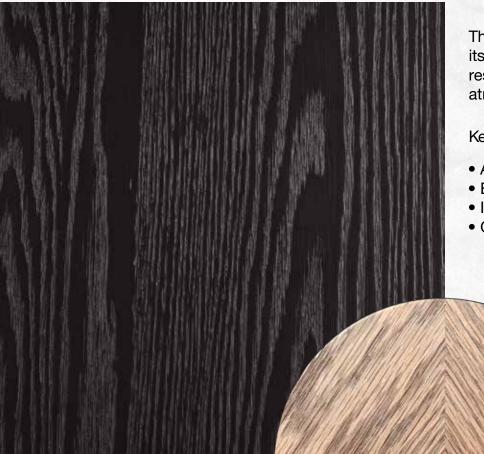

Black lamination on console unit and doors

Note: We have invested in special German buffing machines to avoid any swirl marks on the finished surface. Owing to which, we are able to achieve a very superior quality of lamination.

## KEY FEATURES:

- Can be buffed again for maintenance.
- High chemical and physical resistance.
- These finishes are particularly impervious to shrinkage and scratches.