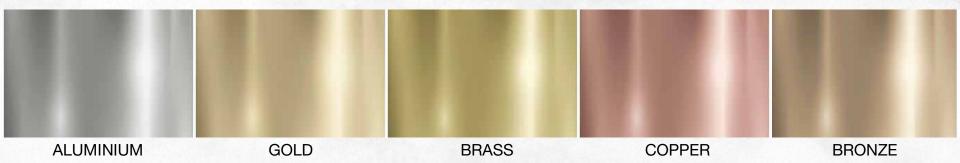

## SHADED METAL

It is a combination of different metallic pigments to achieve a unique piece of fluid metal art.

- Exclusively with Colourcoats.
- It can be done in various combinations depending on design site requirements.

### VERTICAL SHADED METAL(Cu + Ni)

### HORIZONTAL SHADED METAL (Cu + Ni)