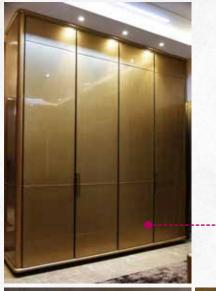

## MARBLE EFFECTS

It is done to achieve marble looking finish on any wooden surface. Highly scratch and chemical resistant. **Any marble can be replicated on wooden piece as per design requirements.** 

### MARBLE EFFECT ON FURNITURE

## **KEY FEATURES**

- Visual beauty of natural stone.
- Warmer wood texture than natural stone.
- Good chemical/physical resistance.