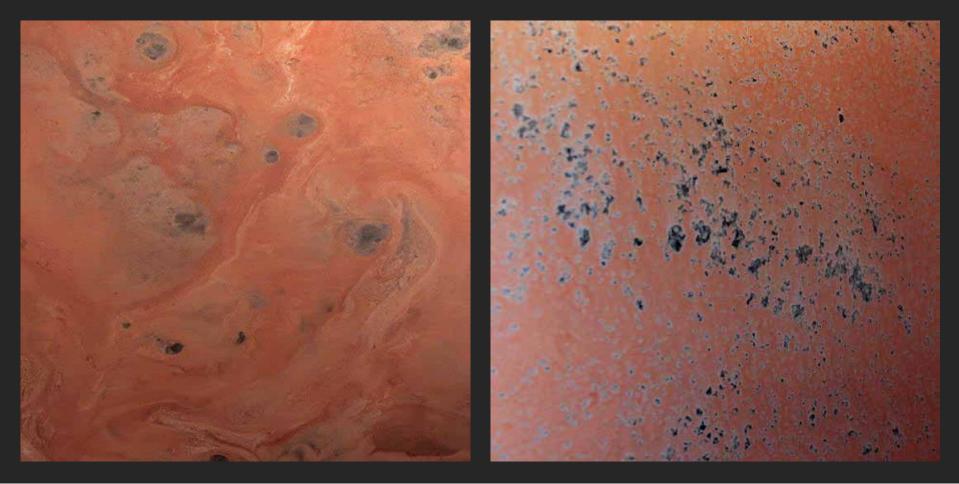

T

These type of finishes give you more enhanced vein of veneer. Looks completely natural.

Colour of the veneer/wood doesn't change after coating.



## WOOD STAINS

Innovative series of dyes take into account the current colour trends to achieve a trendy visual result and a great chromatic impact. One can choose from a wide range of stains to match the required design mood board.

Note: These stains are done on white ash e-----eveneer and they may vary as per different woods/ veneers.



## SHADED METAL

It is a combination of different metallic pigments to achieve a unique piece of fluid metal art.

- Exclusively with Colourcoats.
- It can be done in various combinations depending on design site requirements.



### VERTICAL SHADED METAL(Cu + Ni)

### HORIZONTAL SHADED METAL (Cu + Ni)







## MARBLE EFFECTS

It is done to achieve marble looking finish on any wooden surface. Highly scratch and chemical resistant. **Any marble can be replicated on wooden piece as per design requirements.** 





### MARBLE EFFECT ON FURNITURE



#### STONE EFFECT 1

#### MOON EFFECT

#### STONE EFFECT 2

MARS EFFECT



## **KEY FEATURES**

- Visual beauty of natural stone.
- Warmer wood texture than natural stone.
- Good chemical/physical resistance.



#### STONEE EFFECT DONE ON A TABLE

### METALLIC OMBRE

This innovative line of coatings for interior furnishings can be applied to any kind of surface. It is designed to create high performance, ultra-matt surfaces in terms of their chemical-physical structure and self-healing properties.







#### BLACK CERAMIC GLOSS

WHITE CERAMIC MA