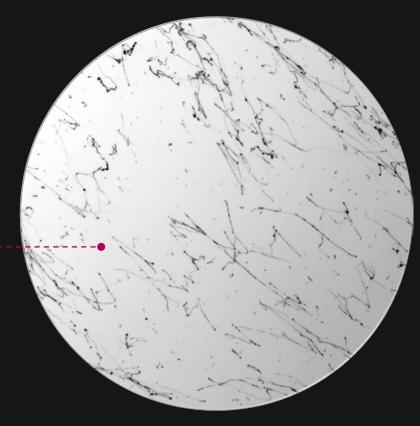

## MARBLE EFFECTS

It is done to achieve marble looking finish on any wooden surface. Highly scratch and chemical resistant. **Any marble can be replicated on wooden piece as per design requirements.** 

#### STONE EFFECT 1

#### MOON EFFECT

#### STONE EFFECT 2

MARS EFFECT

## **KEY FEATURES**

- Visual beauty of natural stone.
- Warmer wood texture than natural stone.
- Good chemical/physical resistance.