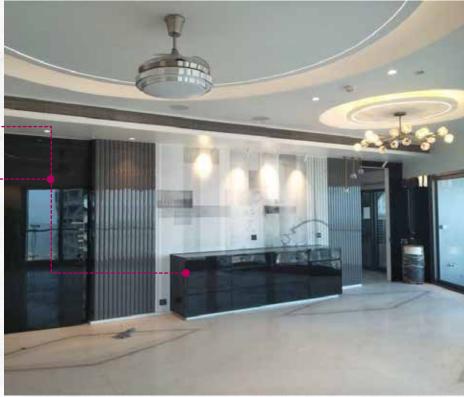

Black lamination on console unit and doors

Note: We have invested in special German buffing machines to avoid any swirl marks on the finished surface. Owing to which, we are able to achieve a very superior quality of lamination.