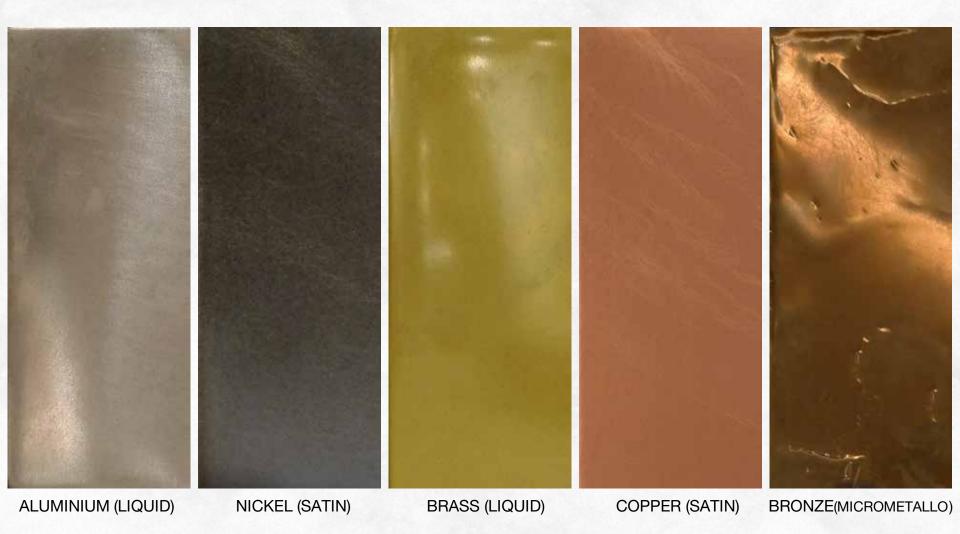

## SATIN METAL FINISH

STEEL

GOLD

The satin-finish metals are characterized by their high opacity and are offered in five different versions: lead, gold, steel, bronze and copper. The slight scratching of the surface, coupled with the application of an aging patina, creates dynamism and unique, highly appealing shades.

LEAD

BRONZE

COPPER