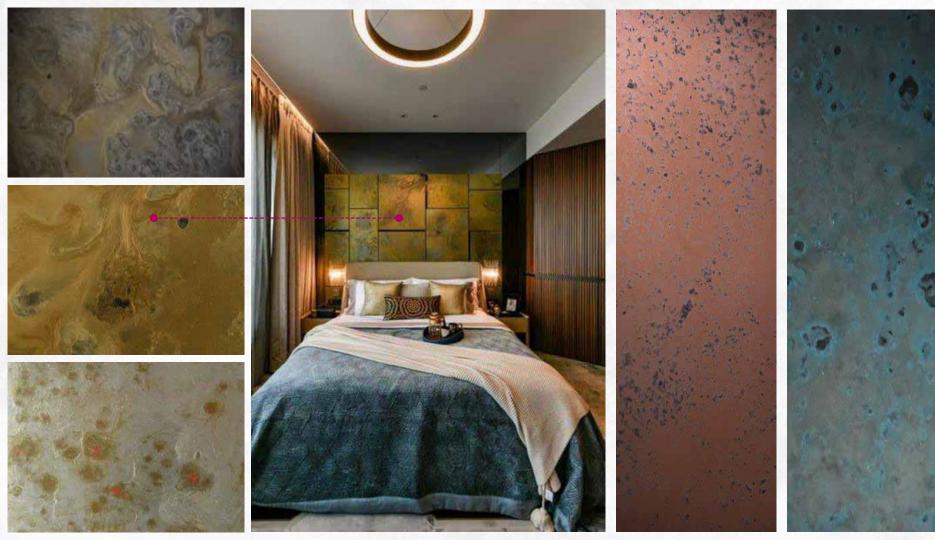

## MARBLE EFFECTS

It is done to achieve marble looking finish on any wooden surface. Highly scratch and chemical resistant. **Any marble can be replicated on wooden piece as per design requirements.** 

### MARBLE EFFECT ON FURNITURE

#### STONE EFFECT 1

#### MOON EFFECT

#### STONE EFFECT 2

MARS EFFECT

## **KEY FEATURES**

- Visual beauty of natural stone.
- Warmer wood texture than natural stone.
- Good chemical/physical resistance.

#### STONEE EFFECT DONE ON A TABLE