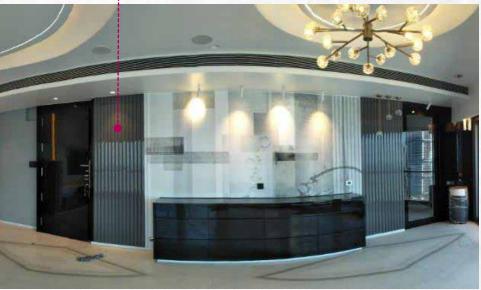

### POLYESTER

Polyester coating is ideal for an exceptional glossy topcoat to achieve mirror like gloss finish.

- CLEAR POLYESTER
- PIGMENTED POLYESTER

Polyester can be pigmented/clear. If PIGMENTED, it can be done in 3000 colours.





Black lamination on console unit and doors





Note: We have invested in special German buffing machines to avoid any swirl marks on the finished surface. Owing to which, we are able to achieve a very superior quality of lamination.

## KEY FEATURES:

- Can be buffed again for maintenance.
- High chemical and physical resistance.
- These finishes are particularly impervious to shrinkage and scratches.



### ACRYLIC

These coatings are suitable for light coloured wood or veneer that has been chemically bleached. These coatings have excellent transparency and UV resistance which enhance the anti-yellowing properties.

- Acrylic clear gloss
- Acrylic clear matt



## WATER BASED INTERIOR MATT

- Nature wood
- Natural touch
- Nature wax

These coatings make wood look as natural and raw as possible.





### WATER BASED INTERIOR MATT