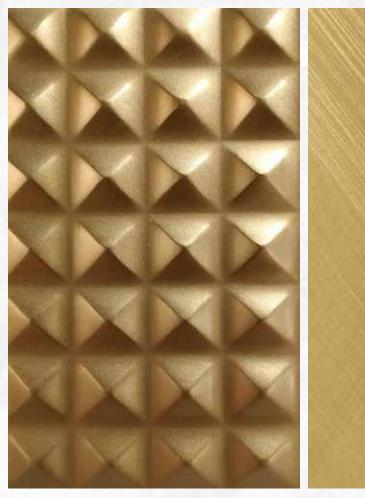

### METALLO FUSO We use actual metal powder in this finish to give a realistic look and feel of the metal.

METALLOFUSO MATT

METALLOFUSO ON CUSTOMIZED PANEL

METALLOFUSO GLOSS

24 KARAT GOLD ON CUSTOMIZED 3D PANEL GOLD ( CRISS CROSS BRUSHED STROKE EFFECT) LIQUID BRONZE ON CUSTOMIZED PANEL

CUSTOMIZED PATTERN ON BRONZE PANEL SATIN NICKEL FINISH ON FLUTED PANEL TEXTURE ON MICTOMETALLO ALUMINO