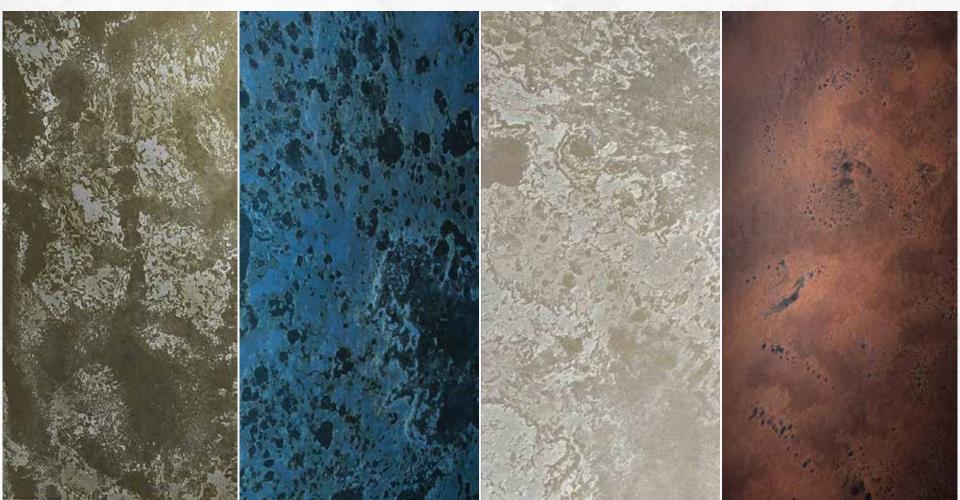

## SHADED METAL

It is a combination of different metallic pigments to achieve a unique piece of fluid metal art.

- Exclusively with Colourcoats.
- It can be done in various combinations depending on design site requirements.

### VERTICAL SHADED METAL(Cu + Ni)

### HORIZONTAL SHADED METAL (Cu + Ni)