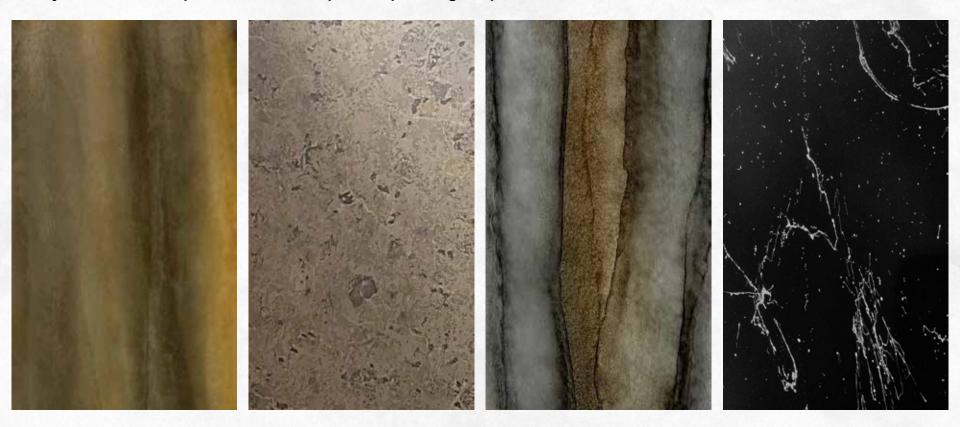

## MARBLE EFFECTS

It is done to achieve marble looking finish on any wooden surface. Highly scratch and chemical resistant. **Any marble can be replicated on wooden piece as per design requirements.** 

## **KEY FEATURES**

- Visual beauty of natural stone.
- Warmer wood texture than natural stone.
- Good chemical/physical resistance.