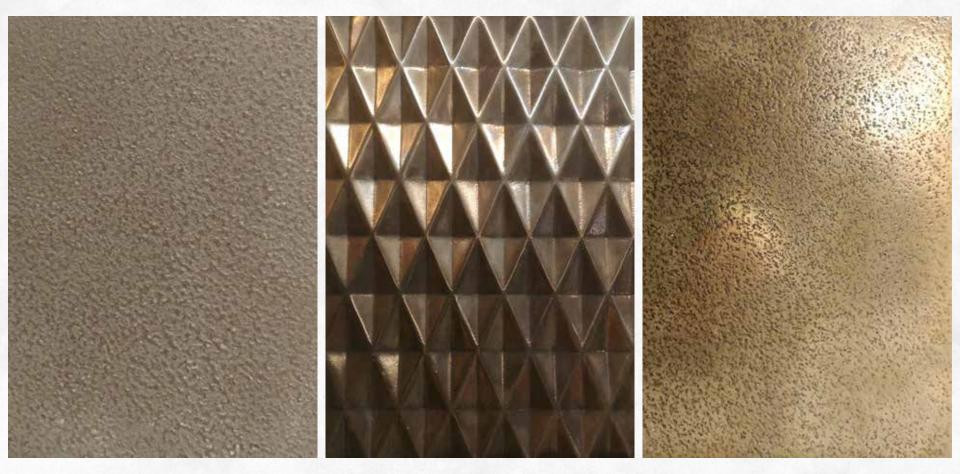

# MICROMETALLO

Metal blends with resin and gives life to surprising new finishes. It has a tactile effect of real metal and it is suitable for any type of support for vertical and horizontal surfaces. Application thickness is 1mm.

### METALLO FUSO We use actual metal powder in this finish to give a realistic look and feel of the metal.

METALLOFUSO MATT

METALLOFUSO ON CUSTOMIZED PANEL

METALLOFUSO GLOSS

24 KARAT GOLD ON CUSTOMIZED 3D PANEL GOLD ( CRISS CROSS BRUSHED STROKE EFFECT) LIQUID BRONZE ON CUSTOMIZED PANEL

CUSTOMIZED PATTERN ON BRONZE PANEL SATIN NICKEL FINISH ON FLUTED PANEL TEXTURE ON MICTOMETALLO ALUMINO