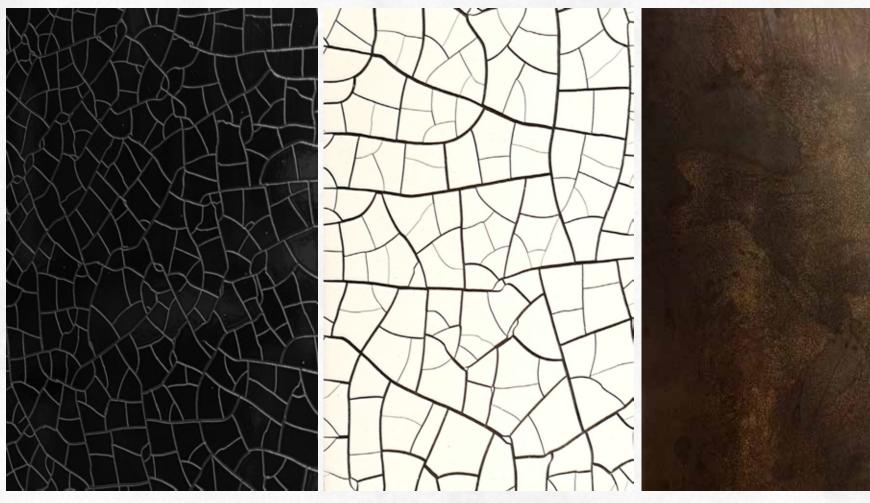

## MARBLE EFFECTS

It is done to achieve marble looking finish on any wooden surface. Highly scratch and chemical resistant. **Any marble can be replicated on wooden piece as per design requirements.** 

### MARBLE EFFECT ON FURNITURE