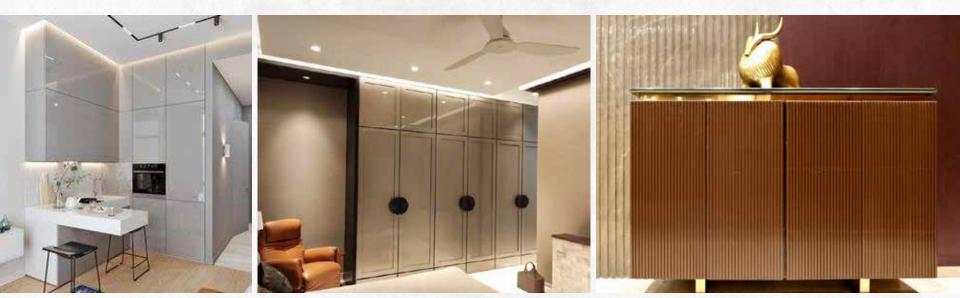

### POLYESTER

Polyester coating is ideal for an exceptional glossy topcoat to achieve mirror like gloss finish.

- CLEAR POLYESTER
- PIGMENTED POLYESTER

Polyester can be pigmented/clear. If PIGMENTED, it can be done in 3000 colours.





Black lamination on console unit and doors





Note: We have invested in special German buffing machines to avoid any swirl marks on the finished surface. Owing to which, we are able to achieve a very superior quality of lamination.

## KEY FEATURES:

- Can be buffed again for maintenance.
- High chemical and physical resistance.
- These finishes are particularly impervious to shrinkage and scratches.



### ACRYLIC

These coatings are suitable for light coloured wood or veneer that has been chemically bleached. These coatings have excellent transparency and UV resistance which enhance the anti-yellowing properties.

- Acrylic clear gloss
- Acrylic clear matt



## WATER BASED INTERIOR MATT

- Nature wood
- Natural touch
- Nature wax

These coatings make wood look as natural and raw a