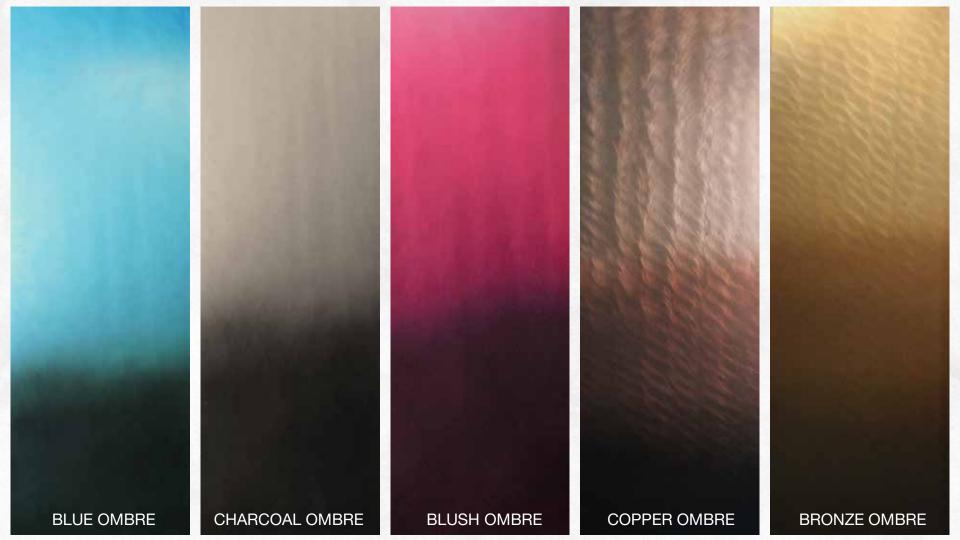

### METALLIC OMBRE

This innovative line of coatings for interior furnishings can be applied to any kind of surface. It is designed to create high performance, ultra-matt surfaces in terms of their chemical-physical structure and self-healing properties.