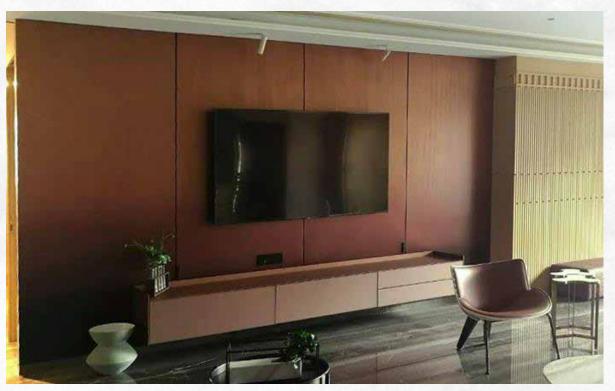

Black lamination on console unit and doors

Note: We have invested in special German buffing machines to avoid any swirl marks on the finished surface. Owing to which, we are able to achieve a very superior quality of lamination.

## KEY FEATURES:

- Can be buffed again for maintenance.
- High chemical and physical resistance.
- These finishes are particularly impervious to shrinkage and scratches.